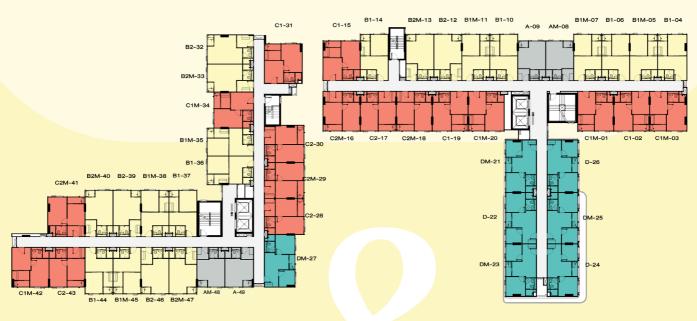

elcome Home Club by CP LAND (บริการหลังการงาย)



### ที่ตั้ง

กนนมิตรภาพ ตำบลในเมือง อำเภอเมืองขอนแก่น จังหวัดขอนแก่น

### ระบบรักษา ความปลอดภัย

ระบบรักษาความปลอดภัย CCTV 24 ชม.

ระบบ Key Card Access System ภายในโครงการ

S:UU Visitor Management System

### จำนวนยูนิต

337 ยูนิต

### เนื้อที่รวม

3 ไร่ (โดยประมาณ)

### แบบห้อง

IIUU A (Studio): 24 Sq.m
IIUU B (Studio): 28 Sq.m
IIUU C (1 Bedroom): 31 Sq.m
IIUU D (1 Bedroom Plus): 34.3 Sq.m



### 1st Floor

- Lobby Lounge
- Reception Lounge
- Semi-outdoor Seating Area
- Garden
- Swimming Pool
- Co-Working Space
- EV Charger
- Laundry Room
- Vending Machine

### Soū& Pavilion 1st - 2nd Floor

• Retail Space

### 3rd Floor

- Fitness
- Sky Garden



\*ภาพและบรรยากาศจำลองเพื่อการโฆษณ์

### **GROUND FLOOR**











ถนน มิตรภาพ



















24.00 sq.m.



**28.00** sq.m.



31.00 sq.m.



28.00 sq.m.



31.00 Sq.m.



34.30 sq.m.









มาพร้อมกับการดีไซน์เพื่อการใช้ชีวิตและความสนุก ปลดปล่อยความ เป็นตัวคุณได้อย่างไร้ขีดจำกัดบนพื้นที่ทำเลแห่งอนาคต เดินทางสะดวก ใกล้มหาวิทยาลัยงอนแก่น ห้างสรรพสินค้า โรงพยาบาล ตามหาความสุง ที่ตอบโจทย์คนรุ่นใหม่ได้ทุกวัน





### ทำเลที่ตั้งและสถานที่ใกล้เคียง

| โครงการบริษัท                 |           |
|-------------------------------|-----------|
| โครงการกัลปพฤกษ์ พาร์ค        | : 1.9 Km. |
| โครงการกัลปพฤกษ์ มะลิวัลย์    | : 2.6 Km. |
| ซี.พี ทาวเวอร์ ขอนแกน 2, 3    | : 2.6 Km. |
| โครงการกัลปพฤกษ์ เลควิว       | : 3.7 Km. |
| ซี.พี.ซิตี้ เซ็นเตอร์ ขอนแกน  | : 6.6 Km. |
| ศูนย์ประชุมจัดแสดงสินค้า KICE | : 6.7 Km. |

### สถานที่ในจังหวัด

| รพ.ศรีนครินทร์     | : 0.8 Km. |
|---------