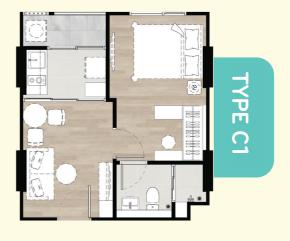

### แบบห้อง

IIUU A (Studio): 24 Sq.m
IIUU B (Studio): 28 Sq.m
IIUU C (1 Bedroom): 31 Sq.m
IIUU D (1 Bedroom Plus): 34.3 Sq.m

### **GROUND FLOOR**

ถนน มิตรภาพ

24.00 sq.m.

**28.00** sq.m.

31.00 sq.m.

28.00 sq.m.

31.00 Sq.m.

34.30 sq.m.