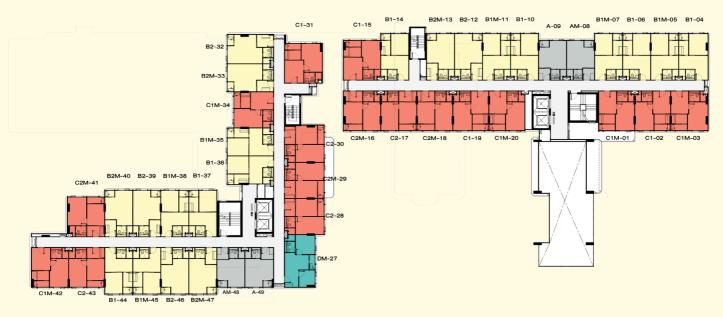

### จำนวนยูนิต

337 ยูนิต

### แบบห้อง

IIUU A (Studio): 24 Sq.m
IIUU B (Studio): 28 Sq.m
IIUU C (1 Bedroom): 31 Sq.m
IIUU D (1 Bedroom Plus): 34.3 Sq.m