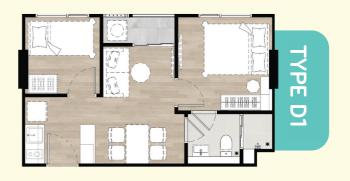

### แบบห้อง

IIUU A (Studio): 24 Sq.m
IIUU B (Studio): 28 Sq.m
IIUU C (1 Bedroom): 31 Sq.m
IIUU D (1 Bedroom Plus): 34.3 Sq.m

### **GROUND FLOOR**

ถนน มิตรภาพ

24.00 sq.m.

**28.00** sq.m.

31.00 sq.m.

28.00 sq.m.

31.00 Sq.m.

34.30 sq.m.