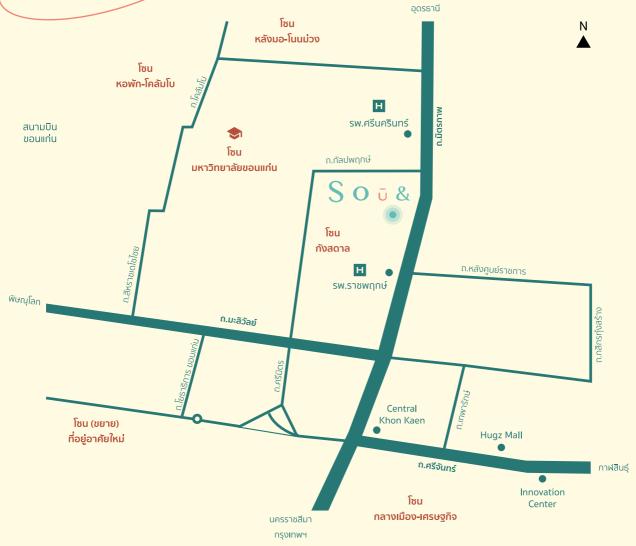

### ทำเลที่ตั้งและสถานที่ใกล้เคียง

| โครงการบริษัท                 |           |
|-------------------------------|-----------|
| โครงการกัลปพฤกษ์ พาร์ค        | : 1.9 Km. |
| โครงการกัลปพฤกษ์ มะลิวัลย์    | : 2.6 Km. |
| ซี.พี ทาวเวอร์ ขอนแกน 2, 3    | : 2.6 Km. |
| โครงการกัลปพฤกษ์ เลควิว       | : 3.7 Km. |
| ซี.พี.ซิตี้ เซ็นเตอร์ ขอนแกน  | : 6.6 Km. |
| ศูนย์ประชุมจัดแสดงสินค้า KICE | : 6.7 Km. |

### สถานที่ในจังหวัด

| รพ.ศรีนครินทร์     | : 0.8 Km. |
|--------------------|-----------|
| sw.sาชพฤกษ์        | : 0.8 Km. |
| มหาวิทยาลัยงอนแก่น | : 1.0 Km. |
| ศูนย์ราชการ        | : 2.0 Km. |
| รพ.กรุงเทพฯ        | : 2.8 Km. |
| เซ็นทรัลพลาซ่า     | : 2.9 Km. |

ฮักมอลล์ : 2.9 Km. อินโนเวชั่น เซนเตอร์ : 3.0 Km.

Soū& Khonkaen

Sou.and.official

02-088-0999

สนามบินขอนแกน

@Sou.and

: 8.5 Km.