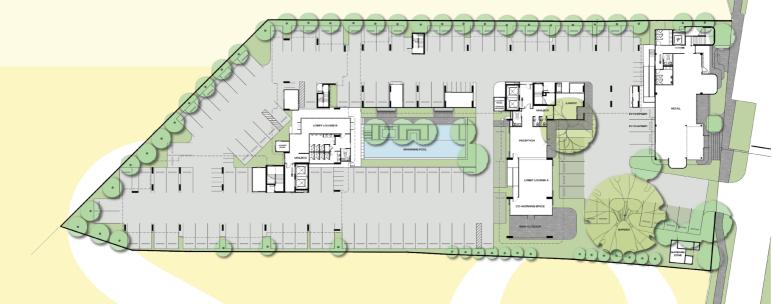

### 1st Floor

- Lobby Lounge
- Reception Lounge
- Semi-outdoor Seating Area
- Garden
- Swimming Pool
- Co-Working Space
- EV Charger
- Laundry Room
- Vending Machine

### Soū& Pavilion 1st - 2nd Floor

• Retail Space

### **GROUND FLOOR**

ถนน มิตรภาพ

24.00 sq.m.

**28.00** sq.m.

31.00 sq.m.

28.00 sq.m.

31.00 Sq.m.

34.30 sq.m.