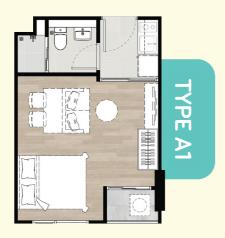

### แบบห้อง

IIUU A (Studio): 24 Sq.m
IIUU B (Studio): 28 Sq.m
IIUU C (1 Bedroom): 31 Sq.m
IIUU D (1 Bedroom Plus): 34.3 Sq.m