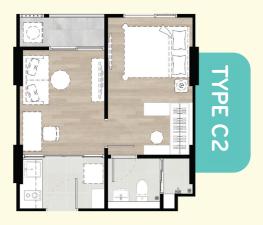

### แบบห้อง

IIUU A (Studio): 24 Sq.m
IIUU B (Studio): 28 Sq.m
IIUU C (1 Bedroom): 31 Sq.m
IIUU D (1 Bedroom Plus): 34.3 Sq.m

### **GROUND FLOOR**

ถนน มิตรภาพ

24.00 sq.m.

**28.00** sq.m.

31.00 sq.m.

28.00 sq.m.

31.00 Sq.m.

34.30 sq.m.