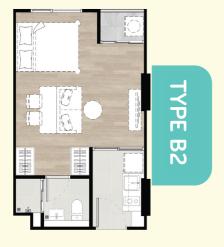

### แบบห้อง

IIUU A (Studio): 24 Sq.m
IIUU B (Studio): 28 Sq.m
IIUU C (1 Bedroom): 31 Sq.m
IIUU D (1 Bedroom Plus): 34.3 Sq.m