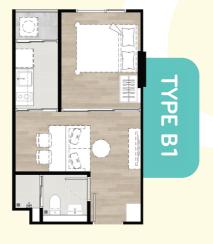

### แบบห้อง

IIUU A (Studio): 24 Sq.m
IIUU B (Studio): 28 Sq.m
IIUU C (1 Bedroom): 31 Sq.m
IIUU D (1 Bedroom Plus): 34.3 Sq.m

### **GROUND FLOOR**

ถนน มิตรภาพ

24.00 sq.m.

**28.00** sq.m.

31.00 sq.m.

28.00 sq.m.

31.00 Sq.m.

34.30 sq.m.